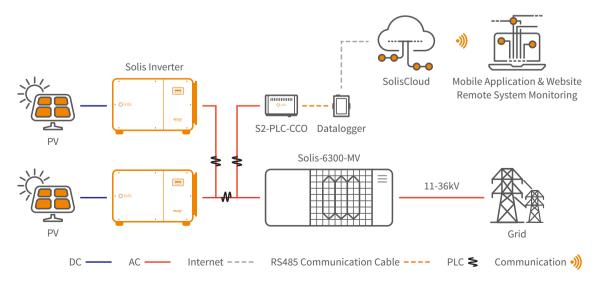

# Solis PLC Central Controller

S2-PLC-CCO (CCO: Central Controller) is applied in PV systems to achieve power line communication. Power Line Communication is transmission of data over the AC Wires of the system.

### Intelligent Monitoring Solution - S2-PLC-CCO