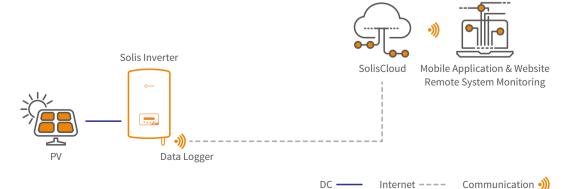

## SolisCloud

# **Remote and Intelligent Control at Your Fingertips**

SolisCloud is the new generation of intelligent PV system monitoring. This new monitoring platform will empower you like never before. You will have full control of your system whenever and wherever you are. Remotely manage, troubleshoot, measure performance or even shut down your PV system for ultimate control.

Simplify your operations and maintenance with the ability to visualize all your installations with realtime, actionable data. The SolisCloud intelligent alarm system gives resolution recommendations and the ability to troubleshoot system faults. Understand the health of all of your systems with in-depth analytics, live battery and inverter performance flow data and remote IV curve scanning. Complete control coupled with actionable data helps you to ensure systems are always on and performing as expected.