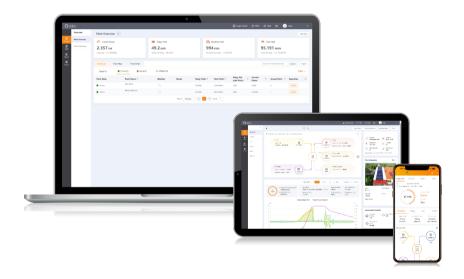

# **Remote and Intelligent Control at Your Fingertips**

SolisCloud is the new generation of intelligent PV system monitoring. This new monitoring platform will empower you like never before. You will have full control of your system whenever and wherever you are. Remotely manage, troubleshoot, measure performance or even shut down your PV system for ultimate control.

Simplify your operations and maintenance with the ability to visualize all your installations with realtime, actionable data. The SolisCloud intelligent alarm system gives resolution recommendations and the ability to troubleshoot system faults. Understand the health of all of your systems with in-depth analytics, live battery and inverter performance flow data and remote IV curve scanning. Complete control coupled with actionable data helps you to ensure systems are always on and performing as expected.