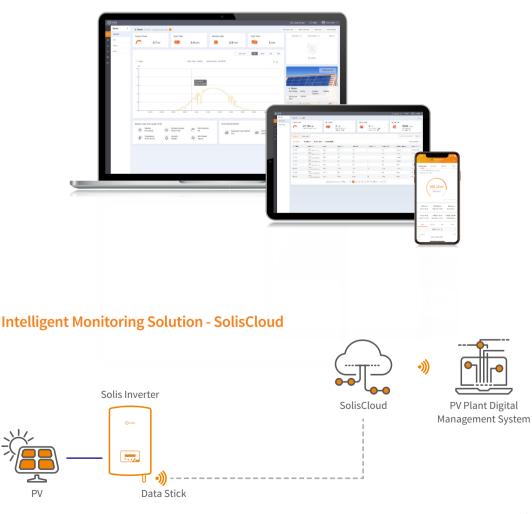

## SolisCloud

# New generation Solis PV monitoring platform

SolisCloud is the new generation of intelligent PV system monitoring. This new monitoring platform will empower you like never before. You will have full control of your system whenever and wherever you are. You will benefit from upgraded accurate fault alarm messaging that is adjustable to notify you within hours that fit meet your needs.

For simple O&M the new platform features a full size display of all your installations with real-time data. You will have an intelligent alarm system that gives recommendations to quickly repair your field faults. In depth analysis tools allow you to understand the overall health of your system. IV curve scanning can be done easily and quickly on your whole system. A live power flow display gives visibility of both standard solar systems as well as storage systems. Most importantly you will have complete control of your systems and be able to monitor and adapt anything when and how you want.