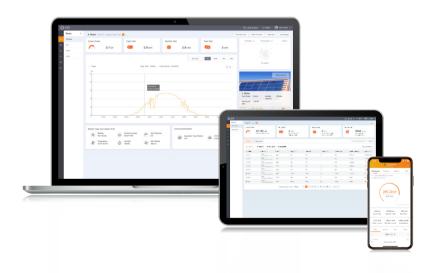

For simple O&M the new platform features a full size display of all your installations with real-time data. You will have an intelligent alarm system that gives recommendations to quickly repair your field faults. In depth analysis tools allow you to understand the overall health of your system. IV curve scanning can be done easily and quickly on your whole system. A live power flow display gives visibility of both standard solar systems as well as storage systems. Most importantly you will have complete control of your systems and be able to monitor and adapt anything when and how you want.

## Full Screen Display Mode

• Clear and concise display of system performance and benefits including carbon emissions saved and equivalent trees planted as well as showing system yield & earnings