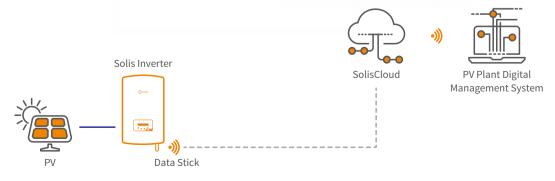

#### **Advanced Cloud Platform**

• Connecting with multiple types of devices seamlessly: Inverters, export power managers, weather stations, etc.