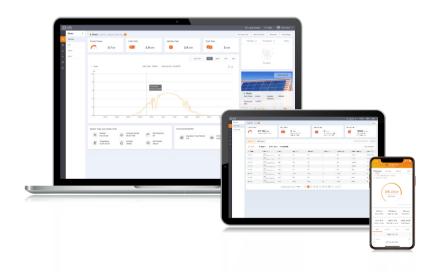

# New generation Solis PV monitoring platform

SolisCloud is the new generation of intelligent PV system monitoring. This new monitoring platform will empower you like never before. You will have full control of your system whenever and wherever you are. You will benefit from upgraded accurate fault alarm messaging that is adjustable to notify you within hours that fit meet your needs.

For simple O&M the new platform features a full size display of all your installations with real-time data. You will have an intelligent alarm system that gives recommendations to quickly repair your field faults. In depth analysis tools allow you to understand the overall health of your system. IV curve scanning can be done easily and quickly on your whole system. A live power flow display gives visibility of both standard solar systems as well as storage systems. Most importantly you will have complete control of your systems and be able to monitor and adapt anything when and how you want.

## **Full Screen Display Mode**

• Clear and concise display of system performance and benefits including carbon emissions saved and equivalent trees planted as well as showing system yield & earnings