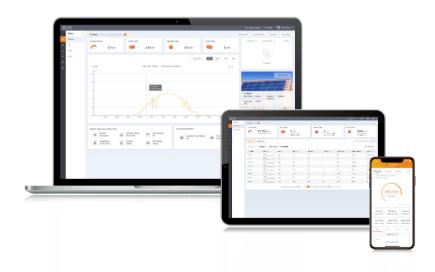

For simple O&M the new platform features a full size display of all your installations with real-time data. You will have an intelligent alarm system that gives recommendations to quickly repair your field faults. In depth analysis tools allow you to understand the overall health of your system. IV curve scanning can be done easily and quickly on your whole system. A live power flow display gives visibility of both standard solar systems as well as storage systems. Most importantly you will have complete control of your systems and be able to monitor and adapt anything when and how you want.

## **Full Screen Display Mode**

• Clear and concise display of system performance and benefits including carbon emissions saved and equivalent trees planted as well as showing system yield & earnings