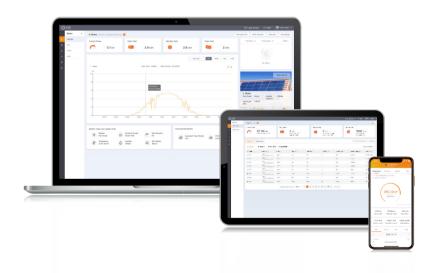

For simple O&M the new platform features a full size display of all your installations with real-time data. You will have an intelligent alarm system that gives recommendations to quickly repair your field faults. In depth analysis tools allow you to understand the overall health of your system. IV curve scanning can be done easily and quickly on your whole system. A live power flow display gives visibility of both standard solar systems as well as storage systems. Most importantly you will have complete control of your systems and be able to monitor and adapt anything when and how you want.

### Full Screen Display Mode

• Clear and concise display of system performance and benefits including carbon emissions saved and equivalent trees planted as well as showing system yield & earnings