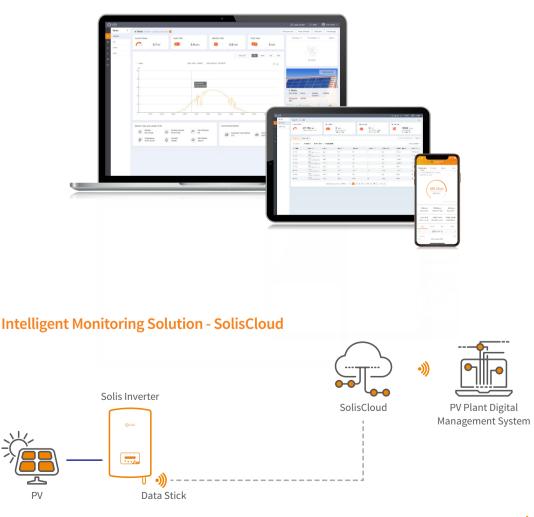

## SolisCloud

# New generation Solis PV monitoring platform

SolisCloud is the new generation of intelligent PV system monitoring. This new monitoring platform will empower you like never before. You will have full control of your system whenever and wherever you are. You will benefit from upgraded accurate fault alarm messaging that is adjustable to notify you within hours that fit meet your needs.

For simple O&M the new platform features a full size display of all your installations with real-time data. You will have an intelligent alarm system that gives recommendations to quickly repair your field faults. In depth analysis tools allow you to understand the overall health of your system. IV curve scanning can be done easily and quickly on your whole system. A live power flow display gives visibility of both standard solar systems as well as storage systems. Most importantly you will have complete control of your systems and be able to monitor and adapt anything when and how you want.

DC — Internet ---- Communication •))

### **Advanced Cloud Platform**

• Connecting with multiple types of devices seamlessly: Inverters, export power managers, weather stations, etc.

#### Efficient O & M

• Smart I-V curve scan, system health report, string-level fault finding

#### **Multiple Plant Management**

• Manage multiple types of systems across residential, commercial and utility scale plants. Enables multiple team management across different sectors

#### **Multiple Plant Management**

• Clear and concise display of system performance and benefits including carbon emissions saved and equivalent trees planted as well as showing system yield & earnings