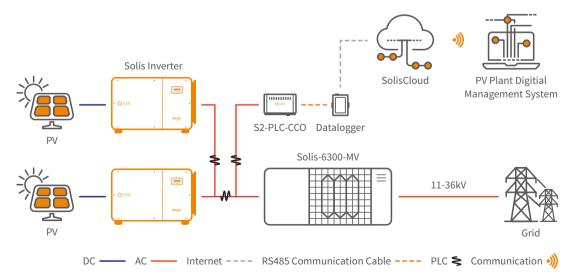

# **Accessories - PLC**

S2-PLC-CCO (CCO: Central Controller) is applied in PV systems to achieve power line communication. Power Line Communication is transmission of data over the AC Wires of the system.

## • Intelligent Monitoring Solution - S2-PLC-CCO