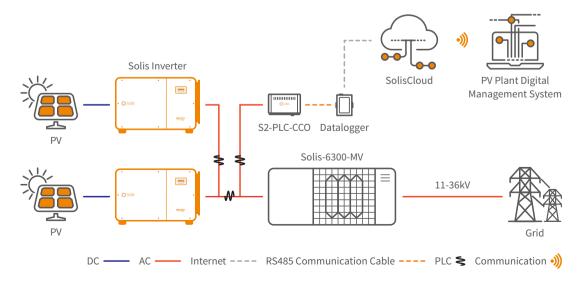

## **Solis PLC Central Controller**

S2-PLC-CCO (CCO: Central Controller) is applied in PV systems to achieve power line communication. Power Line Communication is transmission of data over the AC Wires of the system.

## **Features:**

- No need to lay communication cables, reducing construction costs and maintenance costs
- Strong anti-interference ability
- Support multi-terminal networking
- Stable network connection, real-time data transmission