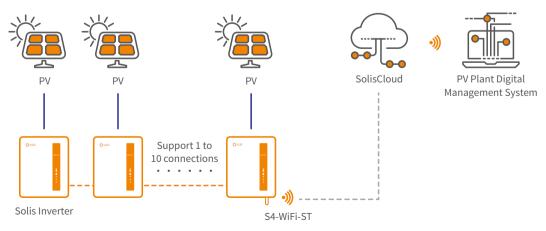

## **Solis Data Loggers**

Use RS485 communication method to connect the inverters, up to 10 inverters can be connected at the same time. Data communication with the monitoring system through wireless WiFi network, which can realize remote control and monitoring. The network transmits intuitive data, which is convenient for customers to monitor anytime and anywhere.

## **Features:**

- Fault alarm, real-time monitoring
- Status indicator, easy to display working status
- Plug and play, convenient and fast
- RESET button, one key to send data, convenient debugging

S4-WiFi-ST