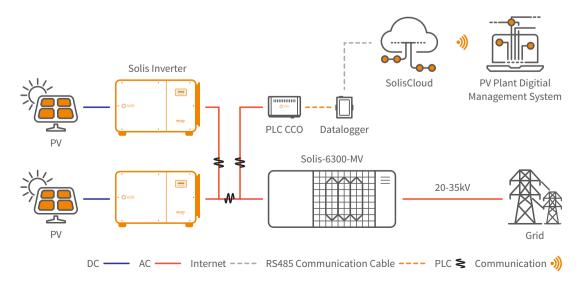

# Accessories - Solis Data Logging Stick

Solis PLC CCO (CCO: Central Controller) is applied in PV systems to achieve power line communication. Power Line Communication is transmission of data over the AC Wires of the system.

#### **Features:**

- No need to lay communication cables, reducing construction costs and maintenance costs
- Strong anti-interference ability
- Support multi-terminal networking
- Stable network connection, real-time data transmission